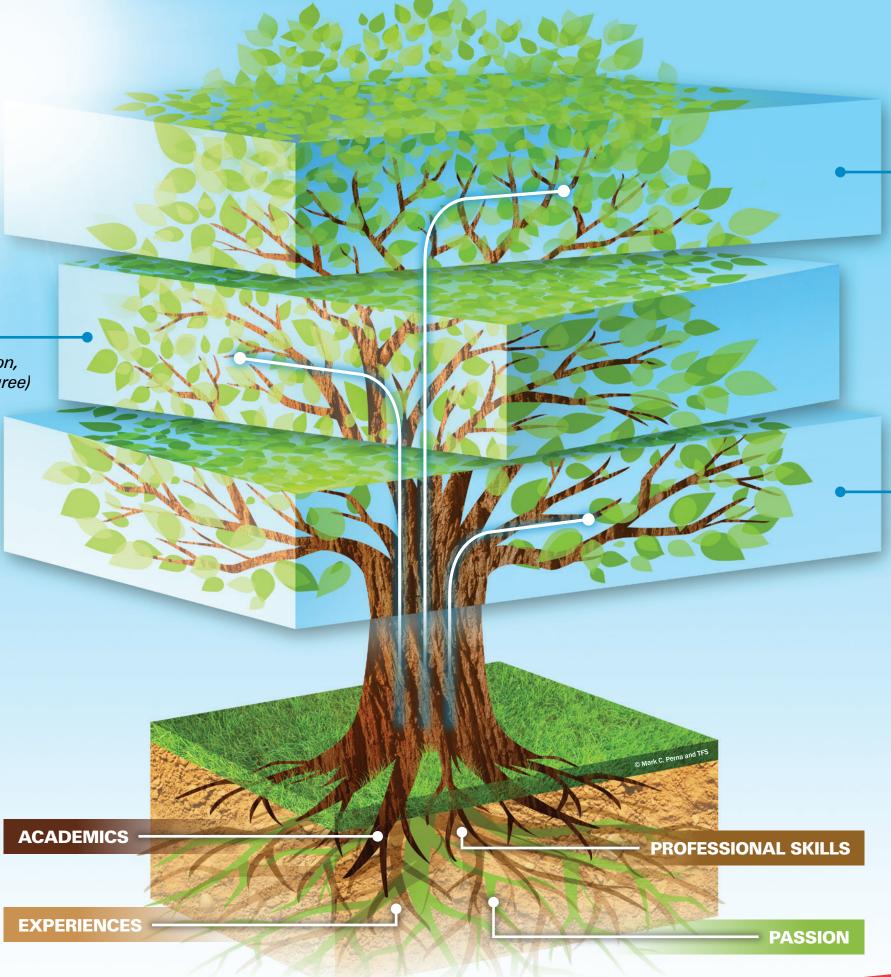

## TECHNICAL CAREERS -

(for example: Advanced Certification, Apprenticeship, or Associate's Degree)

- Construction Carpenter
- Electrician
- Concrete Finisher
- Excavating & Loading Machine Operator
- Building Maintenance Mechanic
- Maintenance Supervisor
- Track Hoe Operator
- Operating Engineer
- Journeyman Painter
- Residential Plumber
- Commercial Plumber
- Pipe Fitters & Steamfitter

## PROFESSIONAL CAREERS

(for example: Bachelor's Degree or Higher Education)

- Construction Manager
- Construction & Building Inspector
- Cost Estimator
- Facilities Manager
- Professional Land Surveyor
- Production Control Supervisor
- Manufacturing Production
  Technician
- Construction Foreman
- Construction Superintendent
- Site Superintendent
- Architectural Designer
- Architectural Drafter

## **ENTRY-LEVEL CAREERS**

(with Program Completion)

- Retail Home Improvement Associate
- Lumberyard Associate
- Floor, Ceiling, & Wall Insulation Worker
- Construction Laborer
- Drywall & Ceiling Tile Installer
- Maintenance Worker
- Loader Operator
- Facilities Painter
- Residential & Commercial Roofer
- Metal Roofing Mechanic
- Weatherization Installer
- Survey Technician

CONSTRUCTION & BUILDING MAINTENANCE