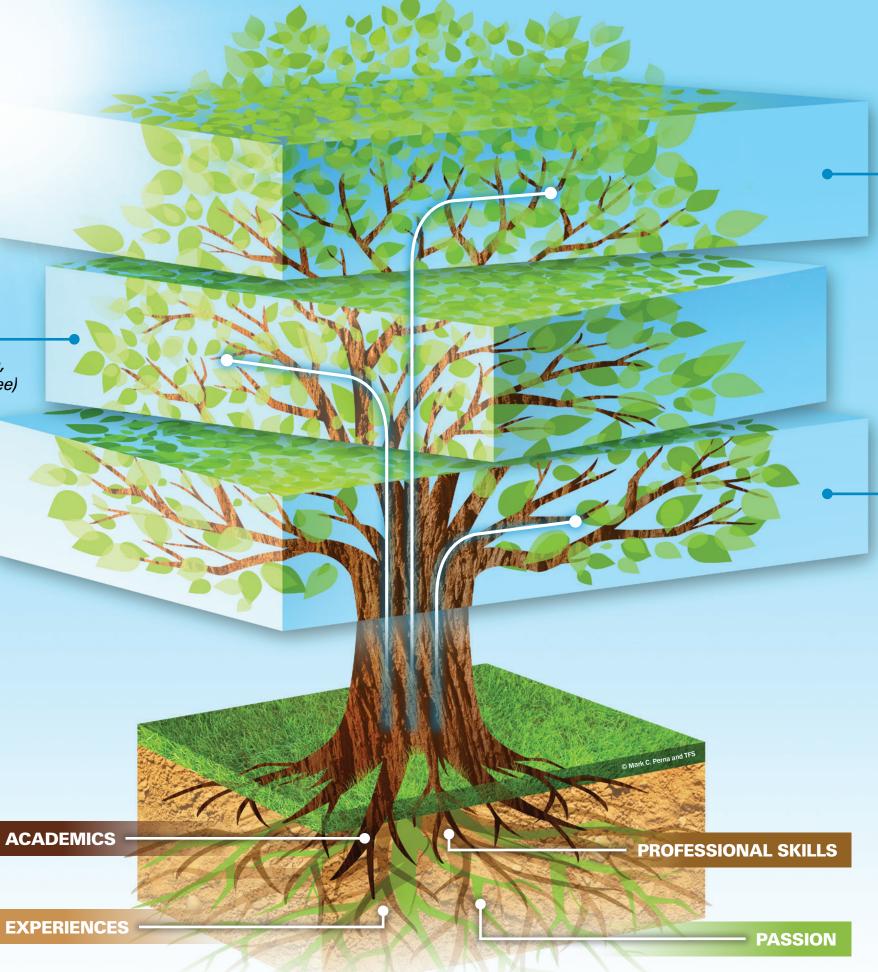

## TECHNICAL CAREERS -

(for example: Advanced Certification, Apprenticeship, or Associate's Degree)

- Mechanical Engineer
- Product Developer
- Landscape Designer
- Rim Designer
- Electrical Drafter
- Structural Designer
- Architectural Detailer
- Applications Drafter
- Piping Drafter
- Motor Controls Designer
- Aerospace Draftsman/Detailer
- Project Coordinator

## PROFESSIONAL CAREERS

(for example: Bachelor's Degree or Higher Education)

- Aerospace Engineer
- Architect
- Professional Engineer
- Civil Engineer
- Biomedical Engineer
- Electrical Engineer
- Sports Engineer
- Toy Engineer
- Roller Coaster Engineer
- Racing Engineer
- Nuclear Engineer
- Special-effects Engineer

## **ENTRY-LEVEL CAREERS**

(with Program Completion)

- Draftsman/Detailer
- CAD Draftsman/Operator
- Junior Designer
- Blueprint Reader
- Quality Control
- Architect Assistant
- Architectural Drafter
- CAD Reader
- Take Off Technician
- Modeling Draftsman
- Nuclear Drafting Technician
- 3D Printer Operator