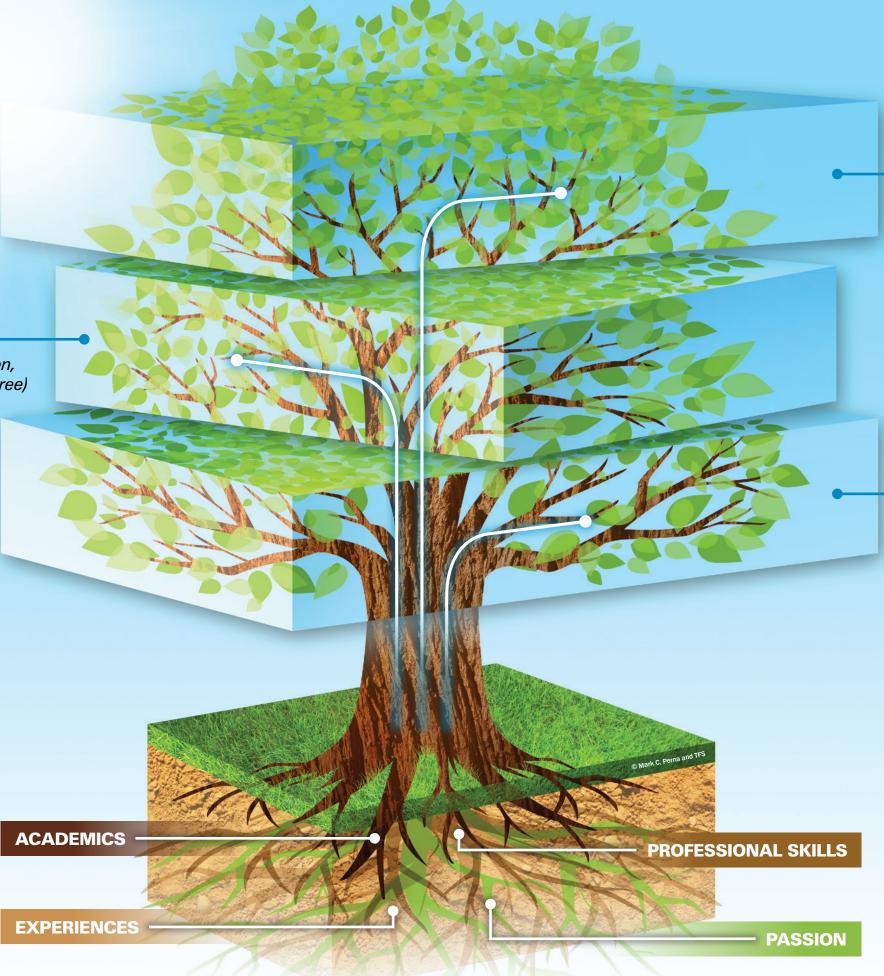

## TECHNICAL CAREERS -

(for example: Advanced Certification, Apprenticeship, or Associate's Degree)

- Body Technician
- Automotive Refinisher
- Glass Installer
- Paintless Dent Repair
- Frame Technician
- Service Advisor
- Body Shop Estimator
- Customizer
- Air Brush Artist
- Shop Manager
- Welder
- Mechanic

## PROFESSIONAL CAREERS

(for example: Bachelor's Degree or Higher Education)

- Insurance Claims Manager
- Mechanical Engineer
- Automotive Designer
- Paint Chemist
- Body Shop Owner
- Insurance Estimator
- Instructor
- Paint Facility Manager
- Materials Engineer
- Automotive Engineer
- Car Dealership Owner

## **ENTRY-LEVEL CAREERS**

(with Program Completion)

- Detailer
- Car Porter
- Parts Delivery
- Salvage Yard Dismantler
- Automotive Paint Mixer
- Refinish Prep
- Parts Counterman
- Body Tech Assistant
- Tow Truck Driver
- Office Receptionist
- Garage Maintenance